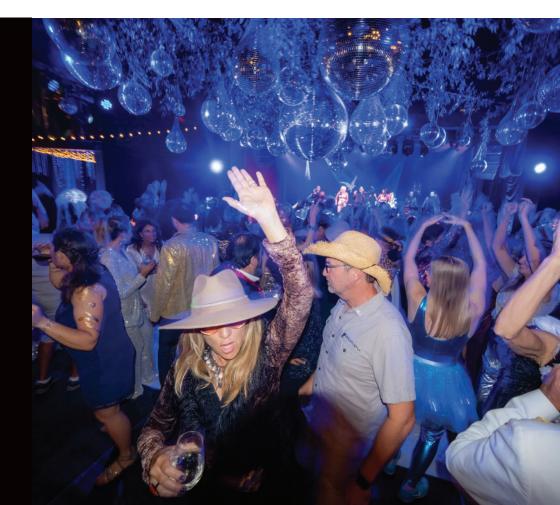

# zoofari ball Uller Dark

## ZOOFARI BALL 2023

**37** YEARS RUNNING

> **785** GUESTS

**4,524** EVENT WEBPAGE VISITS

96,315 ZOO GUESTS IN JULY AND AUGUST